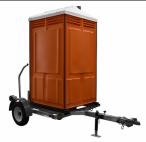

| Trailer - Recycle |            |            |
|-------------------|------------|------------|
| Daily             | Weekly     | Monthly    |
| \$450.00          | \$1,200.00 | \$2,200.00 |

| Long Term - Double                         |
|--------------------------------------------|
| Monthly (2 Year Minimum Contract Required) |
| \$865.00                                   |